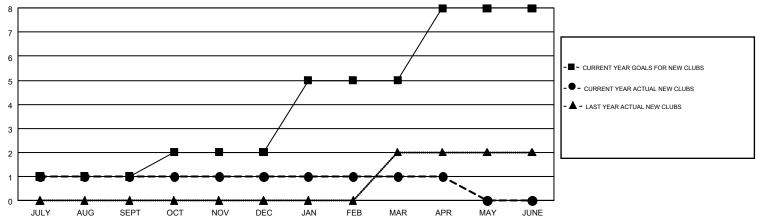

## GMT MONTHLY MEMBERSHIP PROGRESS REPORT

Results as of: 4/30/2017

**LOCATION: VIRGINIA** 

Multiple District 24

**CINDY GREGG** GMT CA 1

| Clubs         |               |           |               | Members               |                                                                |                                                              |                                                    |  |
|---------------|---------------|-----------|---------------|-----------------------|----------------------------------------------------------------|--------------------------------------------------------------|----------------------------------------------------|--|
|               | RESULTS FOR   | 2016-2017 |               | RESULTS FOR 2016-2017 |                                                                |                                                              |                                                    |  |
| QUARTER       | NEW CLUB GOAL | NEW CLUBS | DROPPED CLUBS | QUARTER               | NEW MEMBER GROWTH<br>NET GOAL (not reinstated<br>or transfers) | NEW MEMBER<br>GROWTH ACTUAL (not<br>reinstated or transfers) | DROPPED<br>MEMBERS ACTUAL<br>(including transfers) |  |
| JULY/AUG/SEPT | 1             | 1         | 2             | JULY/AUG/SEPT         | -42                                                            | 135                                                          | 244                                                |  |
| OCT/NOV/DEC   | 1             | 0         | 3             | OCT/NOV/DEC           | 52                                                             | 130                                                          | 218                                                |  |
| JAN/FEB/MAR   | 3             | 0         | 1             | JAN/FEB/MAR           | 104                                                            | 167                                                          | 187                                                |  |
| APR/MAY/JUNE  | 3             | 0         | 0             | APR/MAY/JUNE          | 87                                                             | 56                                                           | 63                                                 |  |

## GOALS AND ACTUAL NEW CLUBS CUMULATIVE