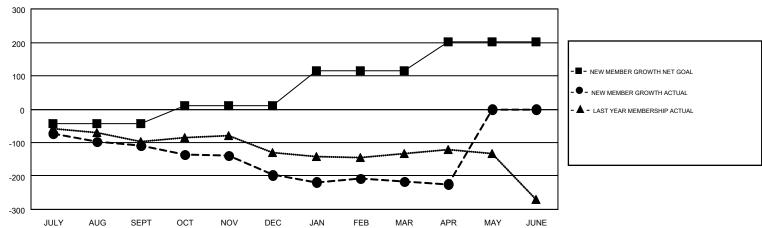

## GMT MONTHLY MEMBERSHIP PROGRESS REPORT

Results as of: 4/30/2017

**LOCATION: VIRGINIA** 

Multiple District 24

**CINDY GREGG** GMT CA 1

| Clubs         |               |           |               | Members               |                                                                |                                                              |                                                    |  |
|---------------|---------------|-----------|---------------|-----------------------|----------------------------------------------------------------|--------------------------------------------------------------|----------------------------------------------------|--|
|               | RESULTS FOR   | 2016-2017 |               | RESULTS FOR 2016-2017 |                                                                |                                                              |                                                    |  |
| QUARTER       | NEW CLUB GOAL | NEW CLUBS | DROPPED CLUBS | QUARTER               | NEW MEMBER GROWTH<br>NET GOAL (not reinstated<br>or transfers) | NEW MEMBER<br>GROWTH ACTUAL (not<br>reinstated or transfers) | DROPPED<br>MEMBERS ACTUAL<br>(including transfers) |  |
| JULY/AUG/SEPT | 1             | 1         | 2             | JULY/AUG/SEPT         | -42                                                            | 135                                                          | 244                                                |  |
| OCT/NOV/DEC   | 1             | 0         | 3             | OCT/NOV/DEC           | 52                                                             | 130                                                          | 218                                                |  |
| JAN/FEB/MAR   | 3             | 0         | 1             | JAN/FEB/MAR           | 104                                                            | 167                                                          | 187                                                |  |
| APR/MAY/JUNE  | 3             | 0         | 0             | APR/MAY/JUNE          | 87                                                             | 56                                                           | 63                                                 |  |

## GOALS AND ACTUAL MEMBERS CUMULATIVE

| DROPPED CLUBS: 6  DROPPED MEMBERS |                  | 156 CLUBS OF 275 ADDED 1 OR MORE<br>NEW MEMBERS | GENDER DISTRIBUTION  MALE 4,786 (69.88%)  FEMALE 2,063 (30.12%) |  |       |
|-----------------------------------|------------------|-------------------------------------------------|-----------------------------------------------------------------|--|-------|
| DECEASED                          | 117              | CLICK HERE FOR CUMULATIVE                       | TOTAL FAMILY UNIT MEMBERS                                       |  | 1,089 |
| OTHER TOTAL                       | 28<br>567<br>712 | MEMBERSHIP DATA                                 | FAMILY MEMBERS PAYING HALF<br>DUES                              |  | 556   |